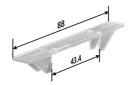

# **Labelling Plate**

The Labelling Plate was especially designed for the coupling modules with terminal blocks.

#### **Dimensions**