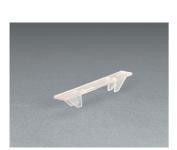

# **Labelling Plate**

The Labelling Plate was especially designed for the coupling modules with terminal blocks.

### Material

ABS, crystal clear