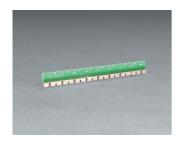

## **Connecting Bridge**

The Connecting Bridge allows easy connection of the terminal blocks of the coupling modules, thus avoiding individual wiring of each module. The Connecting Bridge is available in 10 pole size, spacing 11.5 mm.

#### **Technical Data**

Rated voltage 250 V
Rated current 2 A
Pole size 10
Spacing 11,5 mm
Upper category temperature 100 °C
Lower category temperature -20 °C