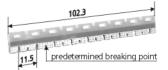

## **Connecting Bridge**

The Connecting Bridge allows easy connection of the terminal blocks of the coupling modules, thus avoiding individual wiring of each module. The Connecting Bridge is available in 10 pole size, spacing 11.5 mm.

#### **Technical Data**

Rated voltage 250 V
Rated current 2 A
Pole size 10
Spacing 11,5 mm
Upper category temperature 100 °C
Lower category temperature -20 °C

#### **Dimensions**